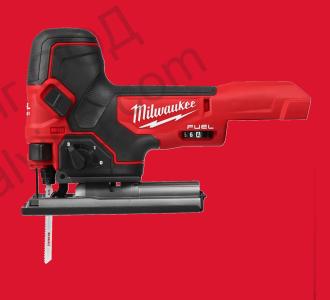

## M18 FBJS-OX M18 FUEL<sup>TM</sup> BODY GRIP JIGSAW

- Patented FIXTEC<sup>™</sup> blade clamp for fast and easy blade change
- 3500 SPM delivers smooth cuts, minimised chipping and vibration
- 5 stage pendulum action for increased cutting performance
- Brushless POWERSTATE™ motor for fast cutting, long tool life and up to 32 m in 19 mm OSB (on a 5.0 Ah pack)
- Ambidextrous on/ off switch allows user to turn the tool on in any position
- 6-speed settings with auto controlled start mode allows the tool to start slow and ramp up to full speed when load is detected for smooth and accurate cut starts
- Dust blower keeps the cut line free of wood dust
- Integrated LED light for workspace illumination
- Detachable soft shoe avoids marks and scratches when cutting soft materials
- Supplied with 1 x blade, dust extraction adapter, dust cover, splinter guard, soft shoe
- Flexible battery system: works with all MILWAUKEE® M18™ batteries